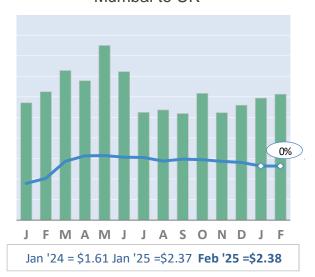

# Air Cargo Market Data - February 2025

Publication date: 19 March 2025



Database contains over 2 million transactions per month (over 100 airlines; over 16,000 different forwarders)

## Actual Yields against Volume Development

Latest **14** months — Actual yield including charges (in USD)

Chargeable weight development



# Hong Kong to USA J F M A M J J A S O N D J F Jan '24 = \$4.76 Jan '25 = \$5.33 Feb '25 = \$4.76

# Shanghai to Germany



Amsterdam to USA



#### Frankfurt to China



### Mumbai to UK



## Air Cargo Market Data - February 2025

Publication date: 19 March 2025



Database contains over 2 million transactions per month (over 100 airlines; over 16,000 different forwarders)

# Monthly Change Year-on-Year - Weight and Yield



# Monthly Change Year-on-Year – Weight per Origin Region

## Chargeable weight (February 2025)



# Monthly Change Year-on-Year – Weight per Product Category

### Chargeable weight (February 2025)



p. 2/2