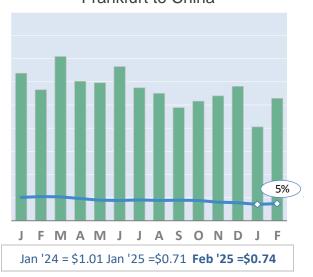

# Air Cargo Market Data - February 2025

Publication date: 19 March 2025



Database contains over 2 million transactions per month (over 100 airlines; over 16,000 different forwarders)

## Actual Yields against Volume Development

Latest **14** months — Actual yield including charges (in USD)

Chargeable weight development



# Hong Kong to USA J F M A M J J A S O N D J F Jan '24 = \$4.76 Jan '25 = \$5.33 Feb '25 = \$4.76

# Shanghai to Germany



Amsterdam to USA



#### Frankfurt to China



### Mumbai to UK



## Air Cargo Market Data - February 2025

Publication date: 19 March 2025



Database contains over 2 million transactions per month (over 100 airlines; over 16,000 different forwarders)

# Monthly Change Year-on-Year - Weight and Yield



# Monthly Change Year-on-Year – Weight per Origin Region

## Chargeable weight (February 2025)



# Monthly Change Year-on-Year – Weight per Product Category

### Chargeable weight (February 2025)



p. 2/2