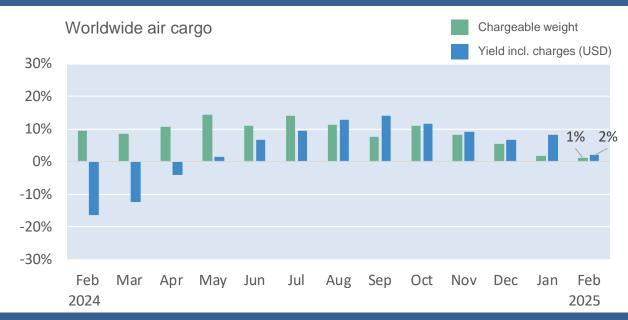

# Air Cargo Market Data - February 2025

Publication date: 19 March 2025



Database contains over 2 million transactions per month (over 100 airlines; over 16,000 different forwarders)

## Actual Yields against Volume Development

Latest **14** months — Actual yield including charges (in USD)

Chargeable weight development



# Hong Kong to USA J F M A M J J A S O N D J F Jan '24 = \$4.76 Jan '25 = \$5.33 Feb '25 = \$4.76

# Shanghai to Germany



Amsterdam to USA



#### Frankfurt to China



### Mumbai to UK



## Air Cargo Market Data - February 2025

Publication date: 19 March 2025



Database contains over 2 million transactions per month (over 100 airlines; over 16,000 different forwarders)

# Monthly Change Year-on-Year - Weight and Yield



# Monthly Change Year-on-Year – Weight per Origin Region

## Chargeable weight (February 2025)



# Monthly Change Year-on-Year – Weight per Product Category

### Chargeable weight (February 2025)



p. 2/2