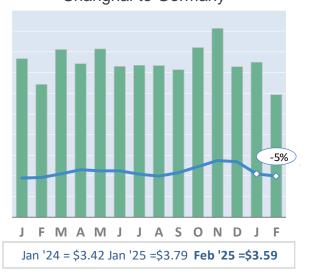

# Air Cargo Market Data - February 2025

Publication date: 19 March 2025



Database contains over 2 million transactions per month (over 100 airlines; over 16,000 different forwarders)

## Actual Yields against Volume Development

Latest **14** months — Actual yield including charges (in USD)

Chargeable weight development



# Hong Kong to USA J F M A M J J A S O N D J F Jan '24 = \$4.76 Jan '25 = \$5.33 Feb '25 = \$4.76

# Shanghai to Germany



Amsterdam to USA



#### Frankfurt to China



### Mumbai to UK



## Air Cargo Market Data - February 2025

Publication date: 19 March 2025



Database contains over 2 million transactions per month (over 100 airlines; over 16,000 different forwarders)

# Monthly Change Year-on-Year - Weight and Yield



# Monthly Change Year-on-Year – Weight per Origin Region

## Chargeable weight (February 2025)



# Monthly Change Year-on-Year – Weight per Product Category

### Chargeable weight (February 2025)



p. 2/2