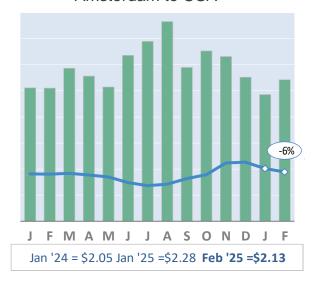

# Air Cargo Market Data - February 2025

Publication date: 19 March 2025



Database contains over 2 million transactions per month (over 100 airlines; over 16,000 different forwarders)

## Actual Yields against Volume Development

Latest **14** months — Actual yield including charges (in USD)

Chargeable weight development



# Hong Kong to USA J F M A M J J A S O N D J F Jan '24 = \$4.76 Jan '25 = \$5.33 Feb '25 = \$4.76

# Shanghai to Germany



Amsterdam to USA



#### Frankfurt to China



### Mumbai to UK



## Air Cargo Market Data - February 2025

Publication date: 19 March 2025



Database contains over 2 million transactions per month (over 100 airlines; over 16,000 different forwarders)

# Monthly Change Year-on-Year - Weight and Yield



# Monthly Change Year-on-Year – Weight per Origin Region

## Chargeable weight (February 2025)



# Monthly Change Year-on-Year – Weight per Product Category

### Chargeable weight (February 2025)



p. 2/2