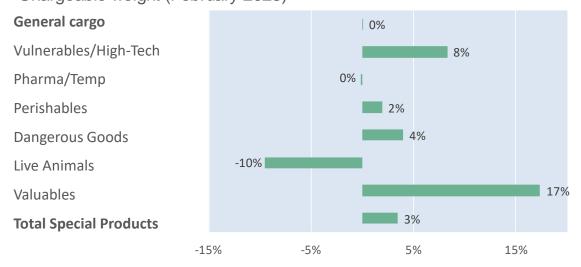

# Monthly Change Year-on-Year – Weight per Product Category

### Chargeable weight (February 2025)

p. 2/2