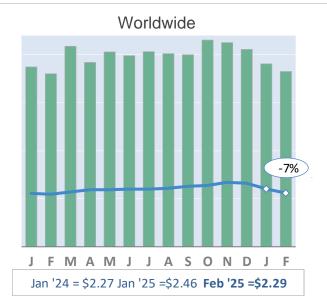

## Actual Yields against Volume Development

Latest **14** months — Actual yield including charges (in USD)

Chargeable weight development