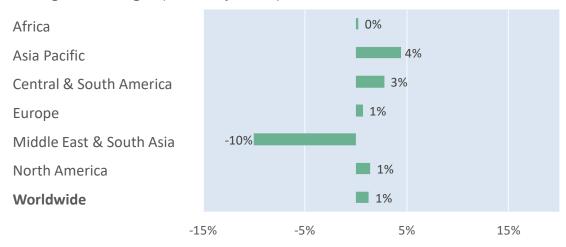

# Monthly Change Year-on-Year – Weight per Origin Region

## Chargeable weight (February 2025)