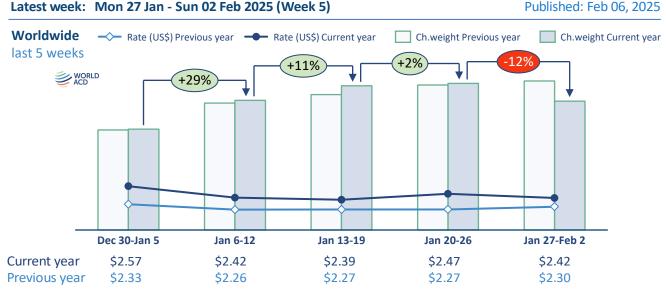

## **Air Cargo Market Trends**

## Past 5 weeks



Latest week: Mon 27 Jan - Sun 02 Feb 2025 (Week 5)



## **Origin Regions**

| last 2 to 5 weeks | Capacity <sup>1</sup> |       |     | Chargeable weight <sup>1</sup> |       |      | Rate <sup>1</sup> |       |      |
|-------------------|-----------------------|-------|-----|--------------------------------|-------|------|-------------------|-------|------|
| <b>WORLD</b>      | Last 5 wks            | 2Wo2W | YoY | Last 5 wks                     | 2Wo2W | YoY  | Last 5 wks        | 2Wo2W | YoY  |
| Africa            |                       | +3%   | +6% |                                | +14%  | +4%  |                   | +7%   | +13% |
| Asia Pacific      |                       | +0%   | +3% |                                | -11%  | -11% | \                 | +6%   | +11% |
| C. & S. America   |                       | +13%  | +4% |