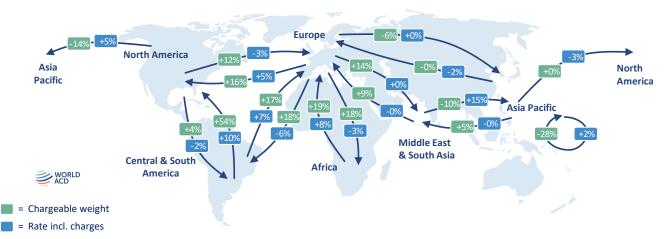

## **Region to Region**

Last two weeks compared with the preceding two weeks (2Wo2W)

last 2 weeks

These trends are based on more than 500,000 transactions per week. This public report only shows high level trends. For companies that subscribe to our more detailed market data, we publish weekly information for hundreds of markets at different O&D levels. For more information, please send an email to contact@worldacd.com.