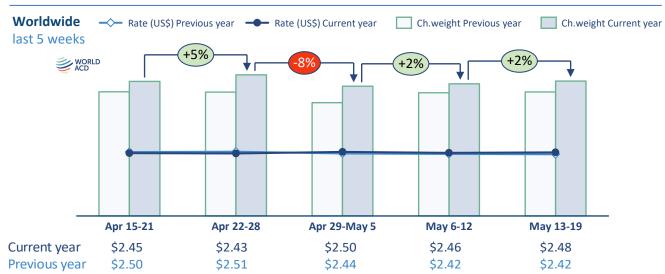

## Past 5 weeks

Latest week: Mon 13 May - Sun 19 May 2024 (Week 20) Published: May 23, 2024

## **Origin Regions**

| last 2 to 5 weeks | Capacity <sup>1</sup> |       |      | Chargeable weight <sup>1</sup> |       |      | Rate <sup>1</sup> |       |      |
|-------------------|-----------------------|-------|------|--------------------------------|-------|------|-------------------|-------|------|
| <b>WORLD</b>      | Last 5 wks            | 2Wo2W | YoY  | Last 5 wks                     | 2Wo2W | YoY  | Last 5 wks        | 2Wo2W | YoY  |
| Africa            |                       | -3%   | +0%  |                                | +1%   | +9%  |                   | +0%   | -0%  |
| Asia Pacific      |                       | +2%   | +14% |                                | +3%   | +15% |                   | -1%   | +10% |
| C. & S. America   |                       | -10%  | +13% |                                | -23%  | -2%  |                   | -3%   | -4%  |
| Europe            |                       | +1%   | +6%  | •                              | -3%   | +3%  |                   | -1%   | -21% |
| M. East & S. Asia |                       | +1%   | +7%  | ,                              | +4%   | +16% |                   | -1%   | +45% |
| North America     |                       | -1%   | +9%  |                                | +1%   | +4%  |                   | +0%   | -12% |
| Worldwide         |                       | -0%   | +9%  |                                | -1%   | +9%  |                   | +0%   | +2%  |

<sup>&</sup>lt;sup>1</sup> 2Wo2W compares the last 2 weeks with the preceding 2 weeks this year. YoY compares the last 2 weeks with the same 2 weeks last year.