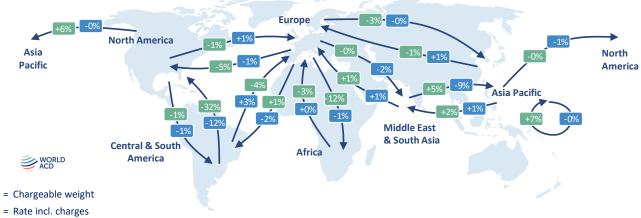

## **Region to Region**

Last two weeks compared with the preceding two weeks (2Wo2W)

last 2 weeks

These trends are based on more than 450,000 transactions per week. This public report only shows high level trends. For companies that subscribe to our more detailed market data, we publish weekly information for hundreds of markets at different O&D levels. For more information, please send an email to contact@worldacd.com.