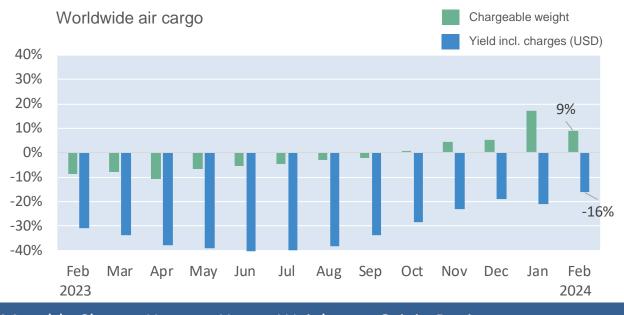

# Air Cargo Market Data - February 2024

Publication date: 25 March 2024

Database contains over 2 million transactions per month (100 airlines; over 16,000 different forwarders)

#### Actual Yields against Volume Development



Actual yield including charges (in USD)



Shanghai to Germany



Frankfurt to China



Hong Kong to USA

Chargeable weight development

NORLD



Amsterdam to USA



Mumbai to UK



# Air Cargo Market Data - February 2024

Publication date: 25 March 2024

Database contains over 2 million transactions per month (100 airlines; over 16,000 different forwarders)

VORLD

### Monthly Change Year-on-Year - Weight and Yield



## Monthly Change Year-on-Year – Weight per Origin Region

Chargeable weight (February 2024)



# Monthly Change Year-on-Year – Weight per Product Category