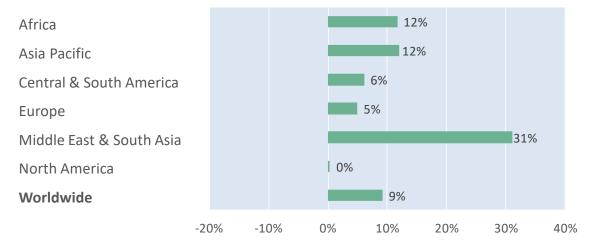

## Monthly Change Year-on-Year – Weight per Origin Region

Chargeable weight (February 2024)