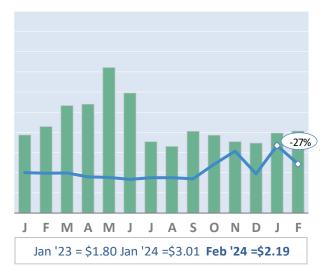

# Air Cargo Market Data - February 2024

Publication date: 25 March 2024

Database contains over 2 million transactions per month (100 airlines; over 16,000 different forwarders)

#### Actual Yields against Volume Development



Actual yield including charges (in USD)



Shanghai to Germany



Frankfurt to China



Hong Kong to USA

Chargeable weight development

NORLD



Amsterdam to USA



Mumbai to UK



# Air Cargo Market Data - February 2024

Publication date: 25 March 2024

Database contains over 2 million transactions per month (100 airlines; over 16,000 different forwarders)

VORLD

### Monthly Change Year-on-Year - Weight and Yield



## Monthly Change Year-on-Year – Weight per Origin Region

Chargeable weight (February 2024)



# Monthly Change Year-on-Year – Weight per Product Category