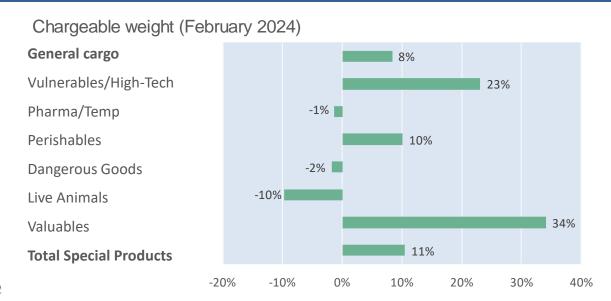

go Market Data - February 2024

Publication date: 25 March 2024

Database contains over 2 million transactions per month (100 airlines; over 16,000 different forwarders)

#### Actual Yields against Volume Development



Actual yield including charges (in USD)



Shanghai to Germany



Frankfurt to China



Hong Kong to USA

Chargeable weight development

NORLD



Amsterdam to USA



Mumbai to UK



# Air Cargo Market Data - February 2024

Publication date: 25 March 2024

Database contains over 2 million transactions per month (100 airlines; over 16,000 different forwarders)

VORLD

### Monthly Change Year-on-Year - Weight and Yield



## Monthly Change Year-on-Year – Weight per Origin Region

Chargeable weight (February 2024)



# Monthly Change Year-on-Year – Weight per Product Category