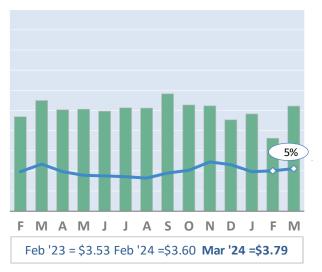

## Air Cargo Market Data - March 2024

Publication date: 19 April 2024



Database contains over 2 million transactions per month (100 airlines; over 16,000 different forwarders)

# Actual Yields against Volume Development

Latest 14 months Actual yield including charges (in USD) Chargeable weight development

# Worldwide



## Shanghai to Germany



#### Frankfurt to China



## Hong Kong to USA



#### Amsterdam to USA



#### Mumbai to UK



# Air Cargo Market Data - March 2024

Publication date: 19 April 2024





# Monthly Change Year-on-Year - Weight and Yield



# Monthly Change Year-on-Year – Weight per Origin Region

## Chargeable weight (March 2024)



# Monthly Change Year-on-Year – Weight per Product Category

### Chargeable weight (March 2024)



p. 2/2