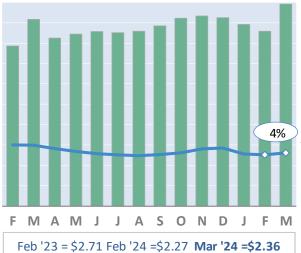

## Air Cargo Market Data - March 2024

Publication date: 19 April 2024



Database contains over 2 million transactions per month (100 airlines; over 16,000 different forwarders)

# Actual Yields against Volume Development

Latest 14 months Actual yield including charges (in USD) Chargeable weight development

# Worldwide



## Shanghai to Germany



#### Frankfurt to China



## Hong Kong to USA



#### Amsterdam to USA



#### Mumbai to UK



# Air Cargo Market Data - March 2024

Publication date: 19 April 2024





# Monthly Change Year-on-Year - Weight and Yield



# Monthly Change Year-on-Year – Weight per Origin Region

## Chargeable weight (March 2024)



# Monthly Change Year-on-Year – Weight per Product Category

### Chargeable weight (March 2024)



p. 2/2