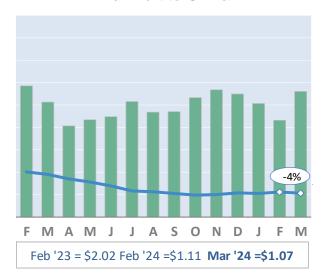

## Air Cargo Market Data - March 2024

Publication date: 19 April 2024



Database contains over 2 million transactions per month (100 airlines; over 16,000 different forwarders)

# Actual Yields against Volume Development

Latest 14 months Actual yield including charges (in USD) Chargeable weight development

# Worldwide



## Shanghai to Germany



#### Frankfurt to China



## Hong Kong to USA



#### Amsterdam to USA



#### Mumbai to UK



# Air Cargo Market Data - March 2024

Publication date: 19 April 2024





# Monthly Change Year-on-Year - Weight and Yield



# Monthly Change Year-on-Year – Weight per Origin Region

## Chargeable weight (March 2024)



# Monthly Change Year-on-Year – Weight per Product Category

### Chargeable weight (March 2024)



p. 2/2