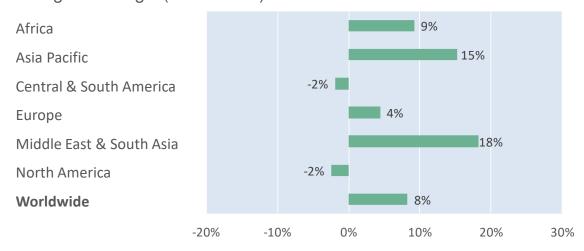

# Monthly Change Year-on-Year – Weight per Origin Region

## Chargeable weight (March 2024)