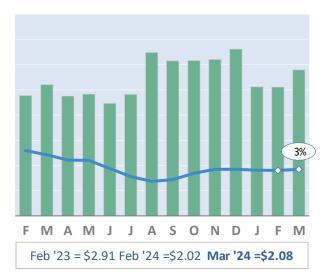

# Actual Yields against Volume Development

Latest 14 months Actual yield including charges (in USD) Chargeable weight development

## Hong Kong to USA