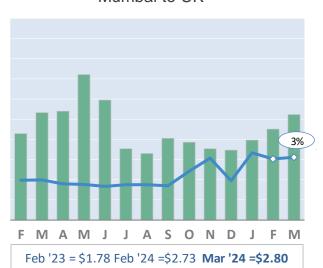

# Actual Yields against Volume Development

Latest 14 months Actual yield including charges (in USD) Chargeable weight development

#### Mumbai to UK