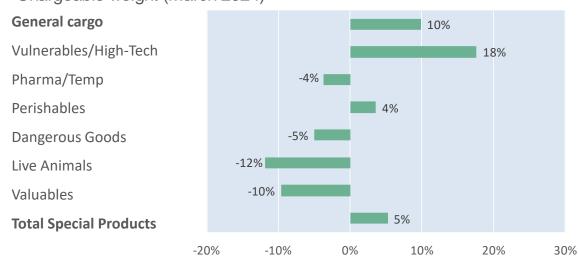

## Air Cargo Market Data - March 2024

Publication date: 19 April 2024



Database contains over 2 million transactions per month (100 airlines; over 16,000 different forwarders)

# Actual Yields against Volume Development

Latest 14 months Actual yield including charges (in USD) Chargeable weight development

# Worldwide



## Shanghai to Germany



#### Frankfurt to China



## Hong Kong to USA



#### Amsterdam to USA



#### Mumbai to UK



# Air Cargo Market Data - March 2024

Publication date: 19 April 2024





# Monthly Change Year-on-Year - Weight and Yield



# Monthly Change Year-on-Year – Weight per Origin Region

## Chargeable weight (March 2024)



# Monthly Change Year-on-Year – Weight per Product Category

### Chargeable weight (March 2024)



p. 2/2