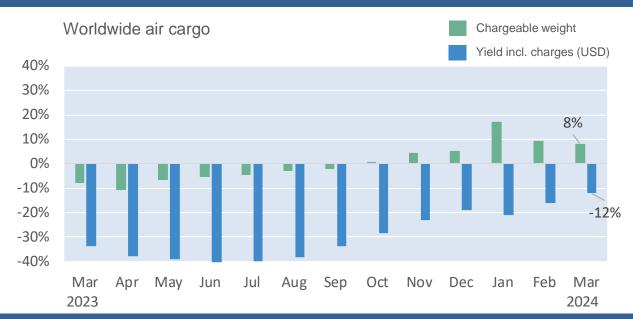

## Air Cargo Market Data - March 2024

Publication date: 19 April 2024



Database contains over 2 million transactions per month (100 airlines; over 16,000 different forwarders)

# Actual Yields against Volume Development

Latest 14 months Actual yield including charges (in USD) Chargeable weight development

# Worldwide



## Shanghai to Germany



#### Frankfurt to China



## Hong Kong to USA



#### Amsterdam to USA



#### Mumbai to UK



# Air Cargo Market Data - March 2024

Publication date: 19 April 2024





# Monthly Change Year-on-Year - Weight and Yield



# Monthly Change Year-on-Year – Weight per Origin Region

## Chargeable weight (March 2024)



# Monthly Change Year-on-Year – Weight per Product Category

### Chargeable weight (March 2024)



p. 2/2