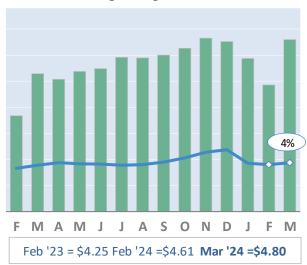

## Air Cargo Market Data - March 2024

Publication date: 19 April 2024



Database contains over 2 million transactions per month (100 airlines; over 16,000 different forwarders)

# Actual Yields against Volume Development

Latest 14 months Actual yield including charges (in USD) Chargeable weight development

# Worldwide



## Shanghai to Germany



#### Frankfurt to China



## Hong Kong to USA



#### Amsterdam to USA



#### Mumbai to UK



# Air Cargo Market Data - March 2024

Publication date: 19 April 2024





# Monthly Change Year-on-Year - Weight and Yield



# Monthly Change Year-on-Year – Weight per Origin Region

## Chargeable weight (March 2024)



# Monthly Change Year-on-Year – Weight per Product Category

### Chargeable weight (March 2024)



p. 2/2