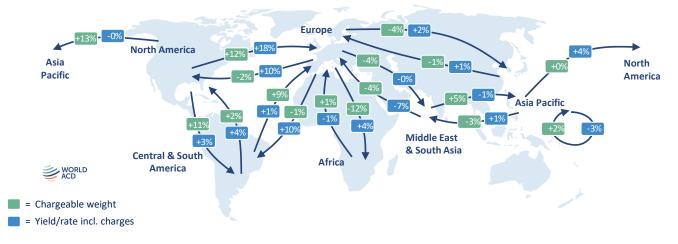

## **Region to Region**

Last two weeks compared with the preceding two weeks (2Wo2W)

These trends are based on more than 400,000 transactions per week. This public report only shows high level trends. For our participants we publish weekly data for hundreds of worldwide markets at different O&D levels.