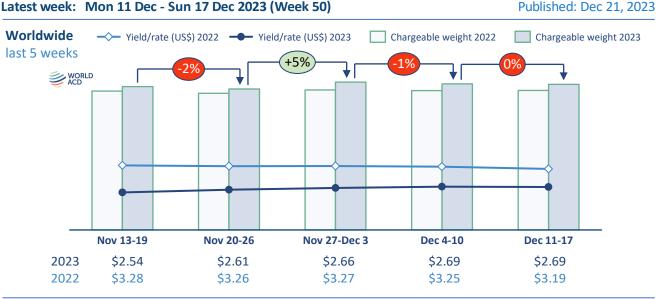

## Air Cargo Market Trends Past 5 weeks



## Latest week: Mon 11 Dec - Sun 17 Dec 2023 (Week 50)



## **Origin Regions**

| last 2 to 5 weeks | Capacity <sup>1</sup> |       |      | Chargeable weight <sup>1</sup> |       |      | Yield/rate <sup>1</sup> |       |      |
|-------------------|-----------------------|-------|------|--------------------------------|-------|------|-------------------------|-------|------|
| WORLD             | Last 5 wks            | 2Wo2W | YoY  | Last 5 wks                     | 2Wo2W | YoY  | Last 5 wks              | 2Wo2W | YoY  |
| Africa            |                       | +1%   | +9%  |                                | +1%   | -2%  | • • • • •               | +1%   | -7%  |
| Asia Pacific      |                       | +2%   | +25% | • • • • •                      | +0%   | +16% |                         | +1%   | -13% |
| C. & S. America   | $\s